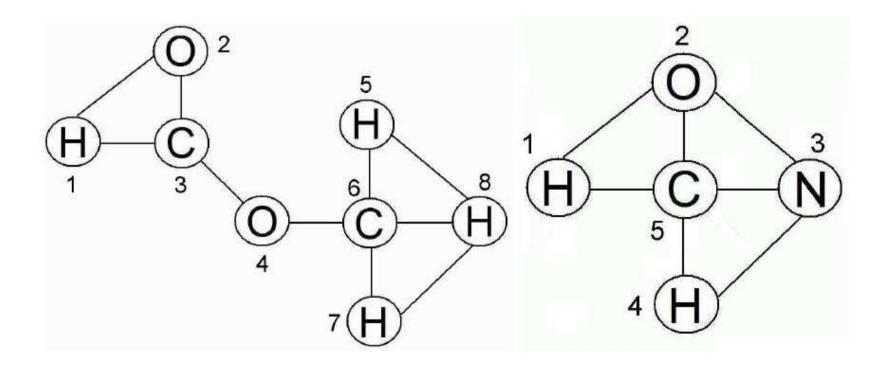

ssifiers / fusion

- Completely new approaches
  - Sells better...

Dissimilarity-based classification

# **Dissimilarity Approach**

 Objects not described by feature vectors but by dissimilarities to other objects

$$egin{pmatrix} d_{1,1} & \dots & d_{1,N} \end{pmatrix} \begin{pmatrix} \ell_1 \\ \vdots & \ddots & \vdots \\ d_{N,1} & \dots & d_{N,N} \end{pmatrix} \begin{pmatrix} \ell_1 \\ \vdots \\ \ell_N \end{pmatrix}$$

# Note



# E.g.



## **Dissimilarities & MIL**





## **Dissimilarities & MIL**



#### **How to Combine?**

Weighted dissimilarities

$$\alpha D_{\rm G} + (1 - \alpha)D_{\rm B}$$

- Attributed graph matching
  - Graph edit distance
  - Limits: Pure MIL and pure structural recognition

# Obviously...



# E.g. Coil









#### **Edit Distance**



# E.g. Molecules



## **Edit Distance**



#### **Shortest Path Kernel**



## **Conclusion?**