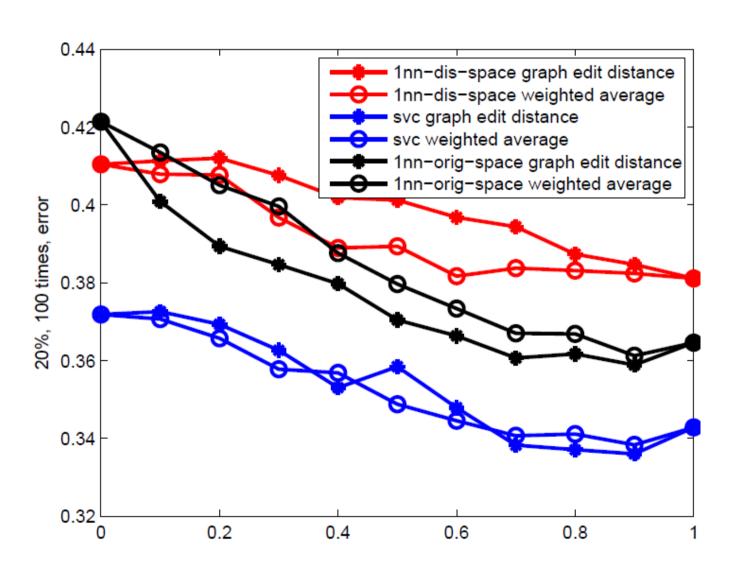

#### **How to Combine?**

Weighted dissimilarities

$$\alpha D_{\rm G} + (1 - \alpha)D_{\rm B}$$

- Attributed graph matching
  - Graph edit distance
  - Limits: Pure MIL and pure structural recognition

#### **Edit Distance**