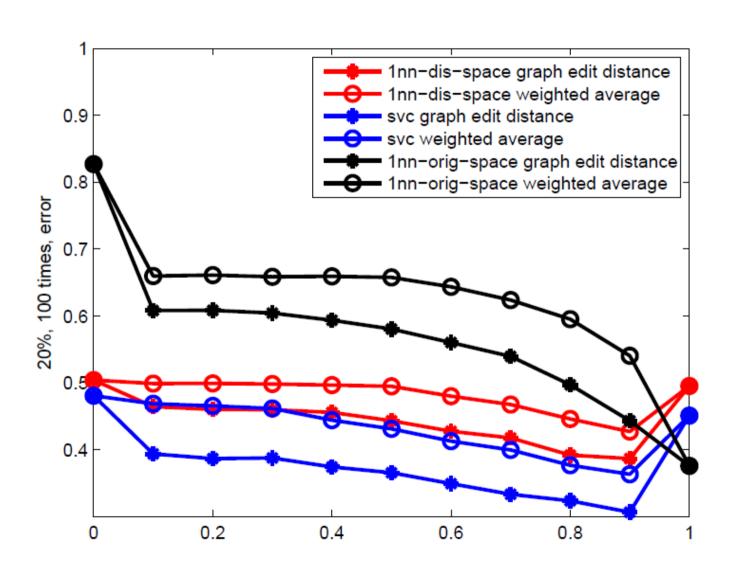

#### **How to Combine?**

Weighted dissimilarities

$$\alpha D_{\rm G} + (1 - \alpha)D_{\rm B}$$

- Attributed graph matching
  - Graph edit distance
  - Limits: Pure MIL and pure structural recognition

## **Conclusion?**