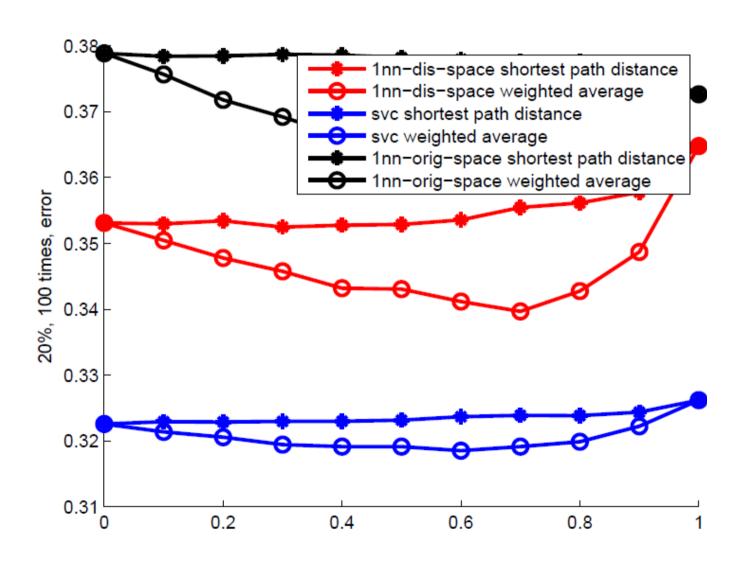

#### **How to Combine?**

Weighted dissimilarities

$$\alpha D_{\rm G} + (1 - \alpha)D_{\rm B}$$

- Attributed graph matching
  - Graph edit distance
  - Limits: Pure MIL and pure structural recognition

#### **Shortest Path Kernel**