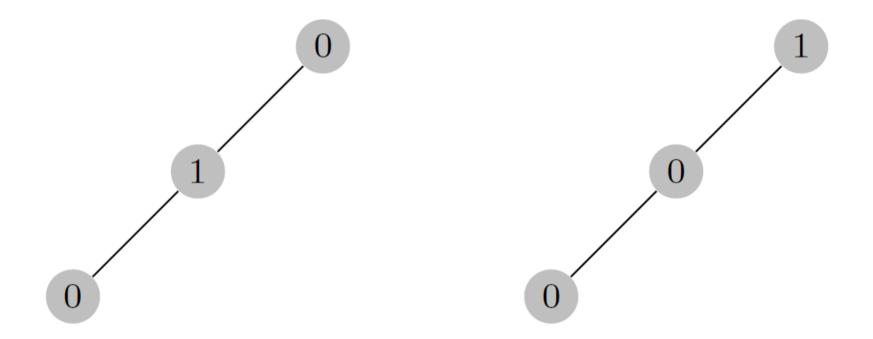

# MIL, How to

- Extend standard classifiers
  - E.g. combining classifiers / fusion

- Completely new approaches
  - Sells better...

Dissimilarity-based classification

# **Dissimilarity Approach**

 Objects not described by feature vectors but by dissimilarities to other objects

$$egin{pmatrix} d_{1,1} & \dots & d_{1,N} \end{pmatrix} \begin{pmatrix} \ell_1 \\ \vdots & \ddots & \vdots \\ d_{N,1} & \dots & d_{N,N} \end{pmatrix} \begin{pmatrix} \ell_1 \\ \vdots \\ \ell_N \end{pmatrix}$$

# Note



# E.g.



## **Dissimilarities & MIL**





## **Dissimilarities & MIL**



#### **How to Combine?**

Weighted dissimilarities

$$\alpha D_{\rm G} + (1 - \alpha)D_{\rm B}$$

- Attributed graph matching
  - Graph edit distance
  - Limits: Pure MIL and pure structural recognition

# Obviously...



# E.g. Coil









#### **Edit Distance**



# E.g. Molecules



## **Edit Distance**



#### **Shortest Path Kernel**



## **Conclusion?**